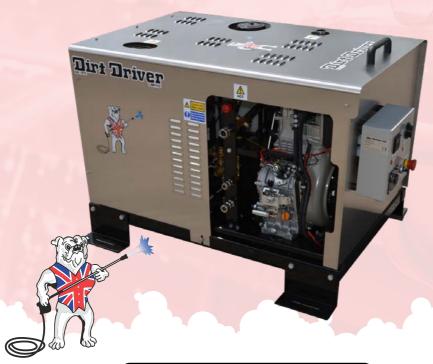

# Universal Hot Diesel (DDUHD)

HOT AND COLD PRESSURE WASHER

The universal hot diesel hot/cold & steam washer gives the options of a stainless steel cover, wheels and handle, and whilst it will fit into small or midi vehicles, it also provides many more uses.

#### **Features**

- Mild steel powder coated chassis with built in forklift access
- Engine mounted on rubber anti vibration mounts
- 28 litre diesel tank made from polyethylene for durability
- 2000 rpm only engine for quieter running and less engine wear and tear
- 10hp single piston air cooled yanmar diesel engine – 2000rpm
- Triple V belt drive
- 200bar at 15 lpm
- Heavy duty 12V battery for ease of starting
- · Suction pipe and filter
- By-pass return hose to fit to users water supply
- Supplied with 15m twin wire h.P. Hose, gun, lance and jet
- Hawk 3 cylinder plunger pump with ceramic plungers; brass head and stainless steel valves
- Purpose built 110v generator with auxiliary plug of 2.5 kw spare capacity to run lights, vacs etc.

#### **Technical Data**

| Model              | STANDARD<br>DDUHD                          | WHEELED<br>COVERED<br>VERSION<br>DDUHD     |
|--------------------|--------------------------------------------|--------------------------------------------|
| Fuel Type          | Diesel                                     | Diesel                                     |
| Diesel<br>Capacity | 28 litres                                  | 28 litres                                  |
| Pump Outlet        | 15 LPM /<br>200bar                         | 15 LPM /<br>200bar                         |
| Engine             | Yanmar 10HP<br>Single Piston<br>Air Cooled | Yanmar 10HP<br>Single Piston<br>Air Cooled |
| Drive              | Triple V Belt<br>(for easy<br>adjustment)  | Triple V Belt<br>(for easy<br>adjustment)  |
| Dimensions         | 105cm x 95cm<br>x 80cm                     | 105cm x 95cm<br>x 80cm                     |
| Weight             | 225kgs                                     | 265kgs                                     |